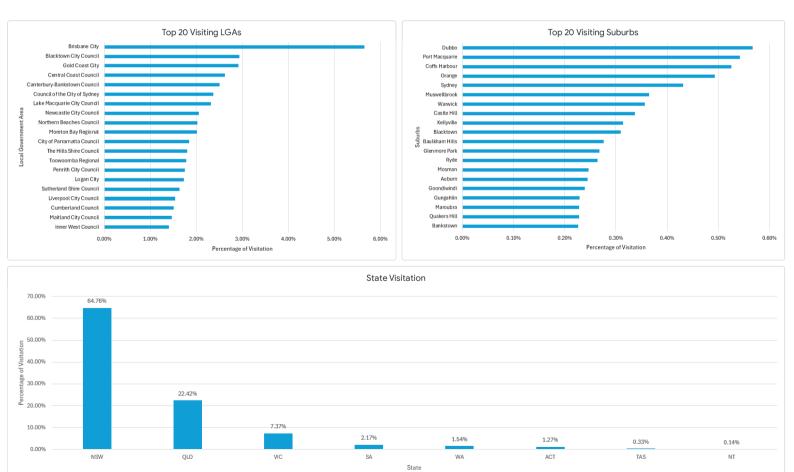

## **Mobility Report**

Use this report to view the top visiting source markets for your region in 2023. This data is collected from mobile phone

applications and has millions of anonymous opt in devices around Australia.