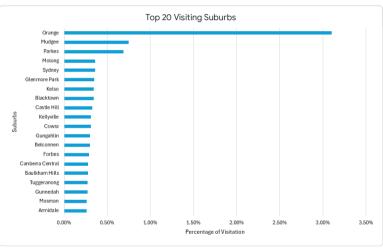

## TRAVELLERS' PULSE MOBILITY REPORT GREAT WESTERN PLAINS 2024

Visitation Local Government Area (LGA) is Walgett Shire Council or Cobar Shire Council or Central Darling Shire Council or Broken Hill City Council or Brewarrina Shire Council or Bourke Shire Council or Walgett Shire Council or Brewarrina Shire Council or Broken Hill City Council or Central Darling Shire Council or Cobar Shire Council or Walgett Shire Council or Brewarrina Shire Council or Broken Hill City Council or Central Darling Shire Council or Cobar Shire Council or Walgett Shire Council Home State (To Exclude Locals) is not null