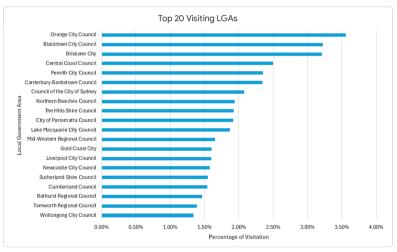

## TRAVELLERS' PULSE MOBILITY REPORT GREAT WESTERN PLAINS 2024

Visitation Local Government Area (LGA) is Walgett Shire Council or Cobar Shire Council or Central Darling Shire Council or Broken Hill City Council or Brewarrina Shire Council or Bourke Shire Council or Walgett Shire Council or Brewarrina Shire Council or Broken Hill City Council or Central Darling Shire Council or Cobar Shire Council or Walgett Shire Council or Brewarrina Shire Council or Broken Hill City Council or Central Darling Shire Council or Cobar Shire Council or Walgett Shire Council Home State (To Exclude Locals) is not null