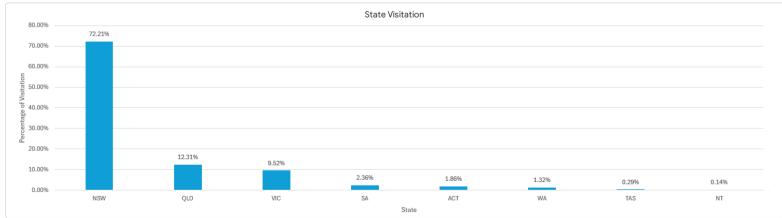

## **Mobility Report**

Use this report to view the top visiting source markets for your region in 2023. This data is collected from mobile phone applications and has millions of anonymous opt in devices around Australia.